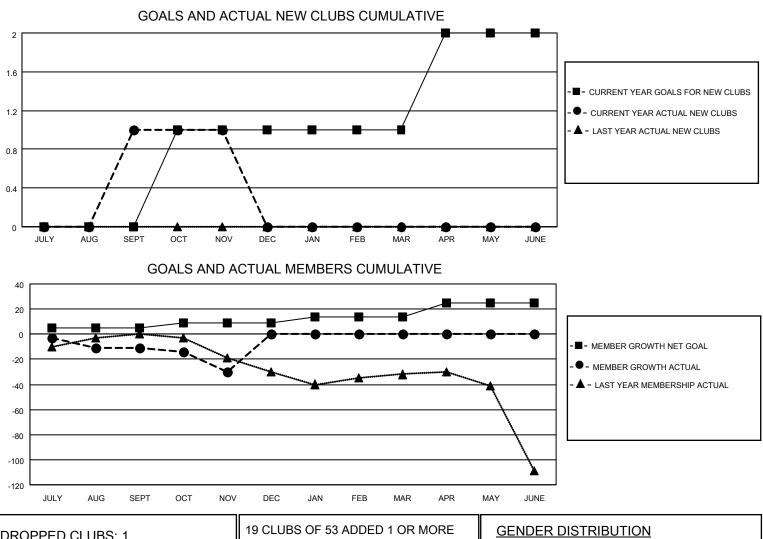

## LOCATION MINNESOTA

District 5M 7

Results as of: 11/30/2020

| Clubs                 |               |           |               | Members               |                         |                         |                                                    |  |
|-----------------------|---------------|-----------|---------------|-----------------------|-------------------------|-------------------------|----------------------------------------------------|--|
| RESULTS FOR 2020-2021 |               |           |               | RESULTS FOR 2020-2021 |                         |                         |                                                    |  |
| QUARTER               | NEW CLUB GOAL | NEW CLUBS | DROPPED CLUBS | QUARTER ME            | MBER GROWTH NET<br>GOAL | MEMBER GROWTH<br>ACTUAL | DROPPED<br>MEMBERS ACTUAL<br>(including transfers) |  |
| JULY/AUG/SEPT         | 0             | 1         | 0             | JULY/AUG/SEPT         | 5                       | 48                      | 55                                                 |  |
| OCT/NOV/DEC           | 1             | 0         | 1             | OCT/NOV/DEC           | 4                       | 14                      | 31                                                 |  |
| JAN/FEB/MAR           | 0             | 0         | 0             | JAN/FEB/MAR           | 5                       | 0                       | 0                                                  |  |
| APR/MAY/JUNE          | 1             | 0         | 0             | APR/MAY/JUNE          | 11                      | 0                       | 0                                                  |  |

| DROPPED CLUBS: 1 |              | 19 CLUBS OF 53 ADDED 1 OR MORE | GENDER DISTRIBUTION                                             |                |     |
|------------------|--------------|--------------------------------|-----------------------------------------------------------------|----------------|-----|
|                  |              | NEW MEMBERS                    | MALE                                                            | 1,291 (72.32%) |     |
|                  |              | J<br>T                         | FEMALE                                                          | 494 (27.68%)   |     |
| DROPPED MEMBERS  |              |                                |                                                                 |                |     |
| DECEASED         | 9            | CLICK HERE FOR CUMULATIVE      | TOTAL FAMILY UNIT MEMBERS<br>FAMILY MEMBERS PAYING HALF<br>DUES |                | 327 |
| CLUB CANCELLED   | 9            | MEMBERSHIP DATA                |                                                                 |                | 100 |
| OTHER            | 68           |                                |                                                                 |                | 169 |
| TOTAL            | 86           |                                |                                                                 |                |     |
|                  | - <b>-</b> - |                                |                                                                 |                |     |